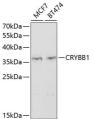

## **GENERAL INFORMATION**

Product Type Primary antibodies

Short Description Rabbit polyclonal antibody anti-CRYBB1 (1-252) is suitable for use in Western Blot.

Applications WB Host/Source Rabbit Reactivity Human, Mouse

## **PRODUCT PROPERTIES**

Clonality Polyclonal

Clone ID

Concentration

Conjugation Unconjugated Purification Affinity purification Dilution Range WB 1:500-1:2000

Formulation PBS containing 0.02% Sodium Azide, 50% Glycerol, pH7.3.