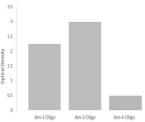

## **TARGET INFORMATION**

Gene ID Gene Symbol Uniprot ID Immunogen Immunogen Region

Immunogen Sequence

Specificity

Immunogen Chemical compounds corresponding to 2 NA-O-methyladenosine/Am.

The 2 NA-O-methyladenosine/ Am rabbit pAb (4µg, 1100889) are tested in Nucleotide Array against wn-1 Oligo, Am-2 Oligo and Am-4 Oligo (100nmol foliach oligomer), Am-1 Oligo:biotin-CTACGGCTAA (Am) CTTTGGAm-2 Oligo:biotin-CUACGGCUAA (Am)