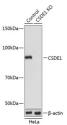

## Anti-CSDE1 antibody (STJ11100877)

## **GENERAL INFORMATION**

Product Type Primary antibodies

Short Description Rabbit polyclonal antibody anti-CSDE1 is suitable for use in Western Blot and Immunoprecipitation.

Applications WB, IP Host/Source Rabbit Reactivity Human, Mouse