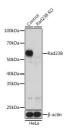

*GENERAL INFORMATION**

Product Type Primary antibodies

Short Description Rabbit polyclonal antibody anti-Rad23B is suitable for use in Western Blot, Immunohistochemistry and

Immunofluorescence.

Applications WB, IHC, IF Host/Source Rabbit Reactivity Human, Mouse

## **PRODUCT PROPERTIES**

Clonality Polyclonal

Clone ID Concentration

Conjugation Unconjugated Purification Affinity purification Dilution Range WB 1:500-1:2000

IHC 1:100-1:200 IF 1:50-1:200

Formulation PBS containing 0.02% Sodium Azide, 50% Glycerol, pH7.3.

Isotype IgG

Storage Instruction Store in a freezer at-20°C and avoid freeze-thaw cycles.

## TARGET INFORMATION

Gene ID 5887 Gene Symbol RAD23B Uniprot ID RD23B\_HUMAN

Immunogen A synthetic peptide of human Rad23B.

Immunogen Region Specificity Immunogen Sequence