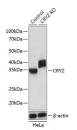

## **TARGET INFORMATION**

Gene ID 1429
Gene Symbol CRYZ
Uniprot ID QOR\_HUMAN

Immunogen Recombinant protein of human CRYZ.
Immunogen Region
Specificity
Immunogen Sequence

Western blot analysis of extracts from normal (control) and CRYZ knockout (KO) Hela cells, using CRYZ antibody (STJ11100873) at 1:1000 dilution. Secondary antibody: HRP Goat Anti-rabbit 1gG (H+L) at 1:10000 dilution. Lysates/proteins: 25ug per lane. Blocking buffer: 3% nonfat dry milk in TBST. Detection: ECL Basis Kif. Exposure time: 5