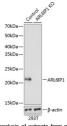

INFORMATION**

Product Type Primary antibodies

Short Description Rabbit polyclonal antibody anti-ARL6IP1 is suitable for use in Western Blot, Immunohistochemistry and

Immunofluorescence.

Applications WB, IHC, IF Host/Source Rabbit

Reactivity Human, Mouse, Rat

## **PRODUCT PROPERTIES**

Clonality Polyclonal

Clone ID Concentration

Conjugation Unconjugated Purification Affinity purification Dilution Range WB 1:500-1:2000 IHC 1:50-1:100

IF 1:50-1:100

Formulation PBS containing 0.02% Sodium Azide, 50% Glycerol, pH7.3.

Isotype IgG

Storage Instruction Store in a freezer at-20°C and avoid freeze-thaw cycles.

## TARGET INFORMATION

Gene ID 23204 Gene Symbol ARL6IP1 Uniprot ID AR6P1\_HUMAN

Immunogen A synthetic peptide of human ARL6IP1.

Immunogen Region Specificity Immunogen Sequence