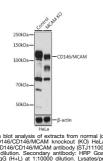

## Anti-MCAM antibody (STJ11100869) STJ11100869

## **GENERAL INFORMATION**

 Product Type
 Primary antibodies

 Short Description
 Rabbit polyclonal antibody anti-MCAM is suitable for use in Western Blot and Immunohistochemistry.

 Applications
 WB, IHC

 Reactivity
 Human, Mouse