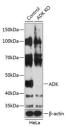

## **TARGET INFORMATION**

Gene ID 132 Gene Symbol ADK Uniprot ID ADK\_HUMAN

Immunogen Recombinant protein of human ADK.
Immunogen Region
Specificity
Immunogen Sequence

Western blot analysis of extracts from normal (control) and ADK knockout (KO) Hela cells, using ADK antibody (STJ11100868) at 1:1000 dilution. Secondary antibody HRP Goat Anti-rabbit IgG (H+L) at 1:10000 dilution. Lysates/proteins: 25up per lane. Blocking buffer: 3% nonfat dry milk in TBST. Detection: ECL Basic Kit. Exposure time: 30s.