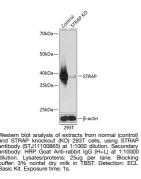

## **GENERAL INFORMATION**

 Product Type
 Primary antibodies

 Short Description
 Rabbit polyclonal antibody anti-STRAP is suitable for use in Western Blot.

 Applications
 WB

 Host/Source
 Rabbit

 Human, Mouse, Rat

## **PRODUCT PROPERTIES**

 
 Clonality
 Polyclonal

 Clone ID
 Polyclonal

 Concentration
 Conjugated

 Purification
 Affinity purification

 Dilution Range
 WB 1:1000-1:2000

 Formulation
 PBS containing 0.02% Sodium Azide, 50% Glycerol, pH7.3. Isotype