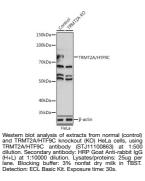

## Anti-TRMT2A antibody (STJ11100863) STJ11100863

## **GENERAL INFORMATION**

 Product Type
 Primary antibodies

 Short Description
 Rabbit polyclonal antibody anti-TRMT2A is suitable for use in Western Blot and Immunohistochemistry.

 Applications
 WB, IHC

 Host/Source
 Rabbit

 Reactivity
 Human, Mouse, Rat

## **PRODUCT PROPERTIES**

## **TARGET INFORMATION**

Gene ID 27037 Gene Symbol TRMT2A Uniprot ID TRM2A\_HUMAN Immunogen Region Specificity Immunogen Sequence



This product is suitable for in-vitro studies under the RESEARCH USE ONLY [RUO] licence. This product must not be used as for diagnostic or other medical purposes. St John's Laboratory Ltd, Knowledge Dock Business Centre, University Way, London, E16 2RD | Tel: 0208 223 3081