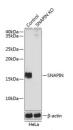

## Anti-SNAPIN antibody (STJ11100856)

## **GENERAL INFORMATION**

Product Type Primary antibodies

**Short Description** Rabbit polyclonal antibody anti-SNAPIN is suitable for use in Western Blot.

Applications WB Host/Source Rabbit

Reactivity Human, Mouse, Rat