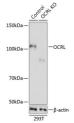

## **TARGET INFORMATION**

Gene ID 4952
Gene Symbol OCRL
Uniprot ID OCRL\_HUMAN

Immunogen Recombinant protein of human OCRL.
Immunogen Region
Specificity
Immunogen Sequence

Western blot analysis of extracts from normal (control) and OCRL knockout (KO) 293T cells, using OCRL antibody (STJ11100852) at 1:1000 dilution. Secondary antibody: HRP Goat Anti-rabbit IgG (H+L) at 1:1000C dilution. Lysates/proteins: 25ug per lane. Blocking buffer: 3% nonfat dry milk in TBST. Detection: ECL Basic Kit. Exposure time: 900.