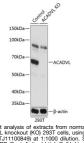

## **TARGET INFORMATION**

Gene ID 37 Gene Symbol ACADVL Uniprot ID ACADV\_HUMAN Immunogen Region Specificity Immunogen Sequence

antibody (STJ11100849) at 1:1000 dilution. Šecondary antibody: HRP Goat Anti-rabbit IgG (H+L) at 1:10000 dilution. Lysates/proteins: 25ug per Iane. Blocking suffer: 3% nonfat dry milk in TBST. Detection: ECL 3asic Kit. Exposure time: 1s.