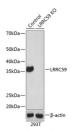

## Anti-LRRC59 antibody (STJ11100841)

## **GENERAL INFORMATION**

Product Type Primary antibodies

**Short Description** Rabbit polyclonal antibody anti-LRRC59 is suitable for use in Western Blot.

Applications WB Host/Source Rabbit

Reactivity Human, Mouse, Rat