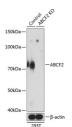

## Anti-ABCF2 antibody (STJ11100826)

## **TARGET INFORMATION**

Gene ID 10061/114483834 Gene Symbol ABCF2 Uniprot ID ABCF2\_HUMAN

Immunogen Recombinant protein of human ABCF2.

Immunogen Region Specificity Immunogen Sequence