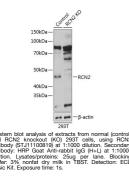

## Anti-RCN2 antibody (STJ11100819) STJ11100819

## **GENERAL INFORMATION**

Applications WB Host/Source Rabbit Reactivity Human, Mouse, Rat

Product Type Primary antibodies Short Description Rabbit polyclonal antibody anti-RCN2 is suitable for use in Western Blot.

## **PRODUCT PROPERTIES**

Clonality Polyclonal Clone ID Concentration Conjugation Unconjugated Purification Affinity purification Dilution Range WB 1:500-1:2000 Formulation PBS containing 0.02% Sodium Azide, 50% Glycerol, pH7.3. Isotype IgG Storage Instruction Store in a freezer at-20°C and avoid freeze-thaw cycles.

## **TARGET INFORMATION**

Gene ID 5955 Gene Symbol RCN2 Uniprot ID RCN2\_HUMAN Immunogen Recombinant protein of human RCN2. Immunogen Region Specificity Immunogen Sequence



This product is suitable for in-vitro studies under the RESEARCH USE ONLY [RUO] licence. This product must not be used as for diagnostic or other medical purposes. St John's Laboratory Ltd, Knowledge Dock Business Centre, University Way, London, E16 2RD | Tel: 0208 223 3081