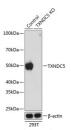

AL INFORMATION**

Product Type Primary antibodies

Short Description Rabbit polyclonal antibody anti-TXNDC5 is suitable for use in Western Blot, Immunohistochemistry and

Immunofluorescence.

Applications WB, IHC, IF Host/Source Rabbit

Reactivity Human, Mouse, Rat

## **PRODUCT PROPERTIES**

Clonality Polyclonal

Clone ID Concentration

Conjugation Unconjugated Purification Affinity purification Dilution Range WB 1:500-1:2000 IHC 1:50-1:200

IF 1:50-1:100

Formulation PBS containing 0.02% Sodium Azide, 50% Glycerol, pH7.3.

Isotype IgG

Storage Instruction Store in a freezer at-20°C and avoid freeze-thaw cycles.

## TARGET INFORMATION

Gene ID 81567 Gene Symbol TXNDC5 Uniprot ID TXND5\_HUMAN

Immunogen Recombinant protein of human TXNDC5.

Immunogen Region Specificity Immunogen Sequence