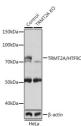

## **TARGET INFORMATION**

Gene ID 27037
Gene Symbol TRMT2A

Uniprot ID TRM2A\_HUMAN

Immunogen Recombinant protein of human TRMT2A/HTF9C.

Immunogen Region Specificity Immunogen Sequence

Western blot analysis of extracts from normal (control and TRMT2A/HTF9C knockout (KO) HeLa cells, using TRMT2A/HTF9C antibody (STJ11100805) at 1:100 dilution. Secondary antibody: HRP Goat Anti-rabbit Ig(H+L) at 1:10000 dilution. Lysates/proteins: 25ug pe lane. Blocking buffer: 3% nonfat dry milk in TBST Detection. ECI. Reach (KE processes tips).