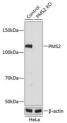

# Anti-PMS2 antibody (STJ11100804)

## **GENERAL INFORMATION**

Product Type Primary antibodies

Short Description Rabbit polyclonal antibody anti-PMS2 is suitable for use in Western Blot and Immunofluorescence.

Applications WB, IF Host/Source Rabbit

Reactivity Human, Mouse, Rat

## **PRODUCT PROPERTIES**

Clonality Polyclonal

Clone ID Concentration

Conjugation Unconjugated Purification Affinity purification Dilution Range WB 1:500-1:2000

IF 1:50-1:100

Formulation PBS containing 0.02% Sodium Azide, 50% Glycerol, pH7.3.

Isotype IgG

Storage Instruction Store in a freezer at-20°C and avoid freeze-thaw cycles.

## **TARGET INFORMATION**

Gene ID 5395 Gene Symbol PMS2

Uniprot ID PMS2\_HUMAN

Immunogen Recombinant protein of human PMS2.

Immunogen Region Specificity Immunogen Sequence