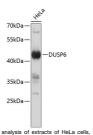

## Anti-DUSP6 antibody (STJ111007)

## **GENERAL INFORMATION**

Product Type Primary antibodies

Short Description Rabbit polyclonal antibody anti-DUSP6 is suitable for use in Western Blot and Immunofluorescence.

Applications WB, IF Host/Source Rabbit Reactivity Human

## **PRODUCT PROPERTIES**

Clonality Polyclonal

Clone ID Concentration

Conjugation Unconjugated Purification Affinity purification Dilution Range WB 1:500-1:1000

IF 1:20-1:50

Formulation PBS containing 0.02% Sodium Azide, 50% Glycerol, pH7.3.

Isotype IgG

Storage Instruction Store in a freezer at-20°C and avoid freeze-thaw cycles.

## **TARGET INFORMATION**

Gene ID 1848 Gene Symbol DUSP6 Uniprot ID DUS6\_HUMAN

Immunogen A synthetic peptide of human DUSP6

Immunogen Region Specificity Immunogen Sequence