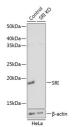

GENERAL INFORMATION**

Product Type Primary antibodies

Short Description Rabbit polyclonal antibody anti-SRI is suitable for use in Western Blot, Immunohistochemistry and Immunofluorescence.

Applications WB, IHC, IF Host/Source Rabbit

Reactivity Human, Mouse, Rat

## **PRODUCT PROPERTIES**

Clonality Polyclonal

Clone ID Concentration

Conjugation Unconjugated Purification Affinity purification Dilution Range WB 1:500-1:2000

IHC 1:50-1:100 IF 1:50-1:100

Formulation PBS containing 0.02% Sodium Azide, 50% Glycerol, pH7.3.

Isotype IgG

Storage Instruction Store in a freezer at-20°C and avoid freeze-thaw cycles.

## **TARGET INFORMATION**

Gene ID 6717

Gene Symbol SRI

Uniprot ID SORCN\_HUMAN

Immunogen Recombinant protein of human SRI.

Immunogen Region Specificity Immunogen Sequence