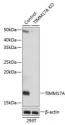

## **TARGET INFORMATION**

Gene ID 10440
Gene Symbol TIMM17A

Uniprot ID TI17A\_HUMAN

Immunogen Recombinant protein of human TIMM17A.

Immunogen Region Specificity Immunogen Sequence

Western blot analysis of extracts from normal (control) and TIMM17A knockout (KO) 293T cells, using TIMM17A antibody (STJ1100794) at 1:1000 dilution Secondary antibody: HRP Goat Anti-rabbit IgG (H+L) at 1:1000 dilution. Lysates/proteins: 25up per lane Blocking buffer: 3% nonfat dry milk in TBST. Detection: