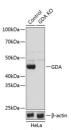

## Anti-GDA antibody (STJ11100792)

## **GENERAL INFORMATION**

Product Type Primary antibodies

Short Description Rabbit polyclonal antibody anti-GDA is suitable for use in Western Blot and Immunofluorescence.

Applications WB, IF Host/Source Rabbit

Reactivity Human, Mouse, Rat

## **PRODUCT PROPERTIES**

Clonality Polyclonal

Clone ID Concentration

Conjugation Unconjugated Purification Affinity purification Dilution Range WB 1:500-1:2000

IF 1:10-1:100

Formulation PBS containing 0.02% Sodium Azide, 50% Glycerol, pH7.3.

Isotype IgG

Storage Instruction Store in a freezer at-20°C and avoid freeze-thaw cycles.

## **TARGET INFORMATION**

Gene ID 9615 Gene Symbol GDA

Uniprot ID GUAD\_HUMAN

Immunogen Recombinant protein of human GDA.

Immunogen Region Specificity Immunogen Sequence