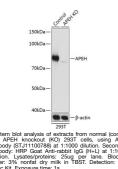

## Anti-APEH antibody (STJ11100788) STJ11100788

## **GENERAL INFORMATION**

 Product Type
 Primary antibodies

 Short Description
 Rabbit polyclonal antibody anti-APEH is suitable for use in Western Blot and Immunoprecipitation.

 Applications
 WB, IP

 Host/Source
 Rabbit