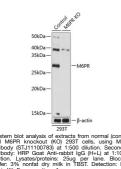

PR antibody (STJ11100783) STJ11100783

## **GENERAL INFORMATION**

 Product Type
 Primary antibodies

 Short Description
 Rabbit polyclonal antibody anti-M6PR is suitable for use in Western Blot and Immunohistochemistry.

 Applications
 WB, IHC

 Host/Source
 Rabbit

 Reactivity
 Human, Mouse, Rat

## **PRODUCT PROPERTIES**

 Clonality
 Polyclonal

 Clone ID
 Velocitie

 Concentration
 Venonjugated

 Conjugation
 Affinity purification

 Purification
 WB 1:500-1:2000

 IHC 1:50-1:200
 IHC 1:50-1:200

 Formulation
 PBS containing 0.02% Sodium Azide, 50% Glycerol, pH7.3.

 Isotype
 IgG

 Storage Instruction
 Store in a freezer at-20°C and avoid freeze-thaw cycles.

## **TARGET INFORMATION**

Gene ID 4074 Gene Symbol M6PR Uniprot ID MPRD\_HUMAN Immunogen Region Specificity Immunogen Sequence



This product is suitable for in-vitro studies under the RESEARCH USE ONLY [RUO] licence. This product must not be used as for diagnostic or other medical purposes. St John's Laboratory Ltd, Knowledge Dock Business Centre, University Way, London, E16 2RD | Tel: 0208 223 3081