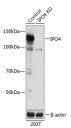

## Anti-IPO4 antibody (STJ11100778)

## **TARGET INFORMATION**

Gene ID 79711 Gene Symbol IPO4

Uniprot ID IPO4\_HUMAN

Immunogen Region Specificity Immunogen Sequence

Immunogen Recombinant protein of human IPO4.