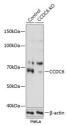

ti-CCDC6 antibody (STJ11100777)

## **GENERAL INFORMATION**

Product Type Primary antibodies

Short Description Rabbit polyclonal antibody anti-CCDC6 is suitable for use in Western Blot and Immunofluorescence.

Applications WB, IF Host/Source Rabbit

Reactivity Human, Mouse, Rat

## **PRODUCT PROPERTIES**

Clonality Polyclonal

Clone ID Concentration

Conjugation Unconjugated Purification Affinity purification Dilution Range WB 1:500-1:2000

IF 1:50-1:200

Formulation PBS containing 0.02% Sodium Azide, 50% Glycerol, pH7.3.

Isotype IgG

Storage Instruction Store in a freezer at-20°C and avoid freeze-thaw cycles.

## **TARGET INFORMATION**

Gene ID 8030 Gene Symbol CCDC6 Uniprot ID CCDC6\_HUMAN

Immunogen Recombinant protein of human CCDC6.

Immunogen Region Specificity Immunogen Sequence