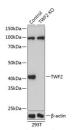

## Anti-TWF2 antibody (STJ11100774)

STJ11100774

## **GENERAL INFORMATION**

Product Type Primary antibodies

Short Description Rabbit polyclonal antibody anti-TWF2 is suitable for use in Western Blot.

Applications WB
Host/Source Rabbit
Reactivity Human, Mouse