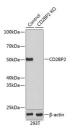

Western blot analysis of extracts from normal (control) and CD2BP2 knockout (KD) 293T cells, using CD2BP2 antibody (ST.J11100767) at 1:1000 dilution. Secondary antibody: HRP Goat Anti-rabbit IgG (H+L) at 1:10000 dilution. Lysates/proteins: 25ug per lane. Blocking buffer: 3% nonfat dry milk in TBST. Detection: ECL Basic Kit. Exosure time: 1