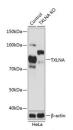

## Anti-TXLNA antibody (STJ11100765)

## **GENERAL INFORMATION**

Product Type Primary antibodies

Short Description Rabbit polyclonal antibody anti-TXLNA is suitable for use in Western Blot.

Applications WB Host/Source Rabbit Reactivity Human