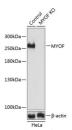

## Anti-MYOF antibody (STJ11100758)

## **GENERAL INFORMATION**

Product Type Primary antibodies

Short Description Rabbit polyclonal antibody anti-MYOF is suitable for use in Western Blot.

Applications WB Host/Source Rabbit Reactivity Human, Mouse