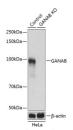

NERAL INFORMATION**

Product Type Primary antibodies

Short Description Rabbit polyclonal antibody anti-GANAB is suitable for use in Western Blot, Immunohistochemistry and

Immunofluorescence.

Applications WB, IHC, IF Host/Source Rabbit

Reactivity Human, Mouse, Rat

## **PRODUCT PROPERTIES**

Clonality Polyclonal

Clone ID Concentration

Conjugation Unconjugated Purification Affinity purification Dilution Range WB 1:500-1:2000

IHC 1:50-1:200 IF 1:50-1:200

Formulation PBS containing 0.02% Sodium Azide, 50% Glycerol, pH7.3.

Isotype IgG

Storage Instruction Store in a freezer at-20°C and avoid freeze-thaw cycles.

## TARGET INFORMATION

Gene ID 23193 Gene Symbol GANAB Uniprot ID GANAB\_HUMAN

Immunogen Recombinant protein of human GANAB.

Immunogen Region Specificity Immunogen Sequence