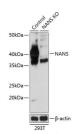

## **TARGET INFORMATION**

Gene ID 54187
Gene Symbol NANS
Uniprot ID SIAS\_HUMAN

Immunogen Immunogen Region Specificity Immunogen Sequence

Immunogen Recombinant protein of human NANS.

Western blot analysis of extracts from normal (control and NANS knockout (KO) 293T cells, using NANS antibody (STJ11100751) at 1:1000 dilution. Secondary antibody: HRP Goad Anti-rabbit 1gG (H+L) at 1:1000 dilution. Lysates/proteins: 25ug per lane. Blocking buffer: 3% nonfat dry milk in TBST. Detection: ECL Basic Kif Exposure time: 1