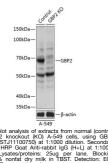

## **GENERAL INFORMATION**

Applications WB Host/Source Rabbit Reactivity Human

Product Type Primary antibodies Short Description Rabbit polyclonal antibody anti-GBP2 is suitable for use in Western Blot.

## **PRODUCT PROPERTIES**

Clonality Polyclonal Clone ID Concentration Conjugation Unconjugated Purification Affinity purification Dilution Range WB 1:500-1:2000 Formulation PBS containing 0.02% Sodium Azide, 50% Glycerol, pH7.3. Isotype IgG Storage Instruction Store in a freezer at-20°C and avoid freeze-thaw cycles.