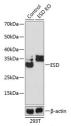

## Anti-ESD antibody (STJ11100739)

## **TARGET INFORMATION**

Gene ID 2098 Gene Symbol ESD

Uniprot ID ESTD\_HUMAN

Immunogen Recombinant protein of human ESD.