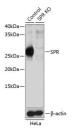

## **TARGET INFORMATION**

Gene ID 6697
Gene Symbol SPR
Uniprot ID SPRE I

Uniprot ID SPRE\_HUMAN
Immunogen Recombinant protein of human SPR.

Immunogen Region Specificity Immunogen Sequence

Western blot analysis of extracts from normal (control) and SPR knockout (KO) Hela cells, using SPR antibody (ST.111100735) at 1:1000 dilution. Secondary antibody HRP Goat Anti-rabbit IgG (H+L) at 1:10000 dilution Lysates/proteins: 25up per lane. Blocking buffer: 3% nonfat dry milk in TBST. Detection: ECL Basic Kit. Exposure time: 1s.