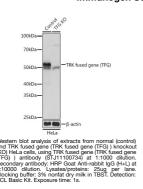

## **TARGET INFORMATION**

Gene ID 10342 Gene Symbol Uniprot ID TFG\_HUMAN Immunogen Region Specificity Immunogen Sequence

TFG Immunogen Recombinant protein of human TRK fused gene (TRK fused gene (TFG) ).