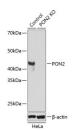

## **TARGET INFORMATION**

Immunogen Recombinant protein of human PON2.
Immunogen Region
Specificity
Immunogen Sequence

Western blot analysis of extracts from normal (control and PON2 knockout (KO) HeLa cells, using PON2 antibody (STJ11100728) at 1:1000 dilution. Secondan antibody: HRP Goat Anti-rabbit IgG (H+L) at 1:1000 dilution. Lysates/proteins: 25ug per lane. Blocking buffer: 3% nonfat dry milk in TBST. Detection: ECI Basic Kit. Exosure time: 1