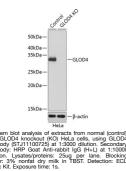

## Anti-GLOD4 antibody (STJ11100725) STJ11100725

## **GENERAL INFORMATION**

 Product Type
 Primary antibodies

 Short Description
 Rabbit polyclonal antibody anti-GLOD4 is suitable for use in Western Blot.

 Applications
 WB

 Host/Source
 Rabbit

 Human, Mouse

**PRODUCT PROPERTIES** 

 
 Clonality
 Polyclonal

 Clone ID
 Polyclonal

 Concentration
 Unconjugated

 Purification
 Affinity purification

 Dilution Range
 WB 1:500-1:2000

 Formulation
 PBS containing 0.02% Sodium Azide, 50% Glycerol, pH7.3. Isotype
 IgG

 Storage Instruction
 Store in a freezer at-20°C and avoid freeze-thaw cycles.

## **TARGET INFORMATION**

Gene ID 51031 Gene Symbol GLOD4 Uniprot ID GLOD4\_HUMAN Immunogen Region Specificity Immunogen Sequence



This product is suitable for in-vitro studies under the RESEARCH USE ONLY [RUO] licence. This product must not be used as for diagnostic or other medical purposes. St John's Laboratory Ltd, Knowledge Dock Business Centre, University Way, London, E16 2RD | Tel: 0208 223 3081