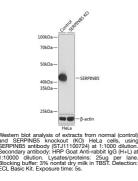

## **GENERAL INFORMATION**

Applications WB Host/Source Rabbit Reactivity Human, Mouse

Product Type Primary antibodies Short Description Rabbit polyclonal antibody anti-SERPINB5 is suitable for use in Western Blot.

## **PRODUCT PROPERTIES**

Clonality Polyclonal Clone ID Concentration Conjugation Unconjugated Purification Affinity purification Dilution Range WB 1:500-1:2000 Formulation PBS containing 0.02% Sodium Azide, 50% Glycerol, pH7.3. Isotype IgG Storage Instruction Store in a freezer at-20°C and avoid freeze-thaw cycles.