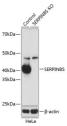

## **TARGET INFORMATION**

Gene ID 5268 Gene Symbol SERPINB5

Uniprot ID SPB5\_HUMAN

Immunogen Recombinant protein of human SERPINB5.

Immunogen Region Specificity Immunogen Sequence

Western blot analysis of extracts from normal (control) and SERPINBS knockout (KO) HeLa cells, using SERPINBS antibody (ST111100723) at 1:1000 dilution. Secondary antibody: HRP Goat Anti-rabbit IgG (H+L) at 1:1000 dilution. Lysates/proteins: 25up per lane. Blocking buffer: 3% nonfat dry milk in TBST. Detection: ECL Replai (KF) Expression the second s