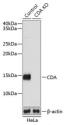

## Anti-CDA antibody (STJ11100722)

## **GENERAL INFORMATION**

Product Type Primary antibodies

Short Description Rabbit polyclonal antibody anti-CDA is suitable for use in Western Blot and Immunofluorescence.

Applications WB, IF Host/Source Rabbit Reactivity Human, Mouse

## **PRODUCT PROPERTIES**

Clonality Polyclonal

Clone ID Concentration

Conjugation Unconjugated Purification Affinity purification Dilution Range WB 1:500-1:2000

IF 1:50-1:200

Formulation PBS containing 0.02% Sodium Azide, 50% Glycerol, pH7.3.

Isotype IgG

Storage Instruction Store in a freezer at-20°C and avoid freeze-thaw cycles.

## **TARGET INFORMATION**

Gene ID 978 Gene Symbol CDA

Uniprot ID CDD\_HUMAN

Immunogen Recombinant protein of human CDA.

Immunogen Region Specificity Immunogen Sequence