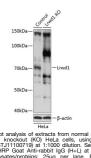

## Anti-Lrwd1 antibody (STJ11100719) STJ11100719

## **GENERAL INFORMATION**

Applications WB Host/Source Rabbit Reactivity Human, Mouse, Rat

Product Type Primary antibodies Short Description Rabbit polyclonal antibody anti-Lrwd1 is suitable for use in Western Blot.