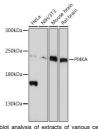

## **TARGET INFORMATION**

Gene ID 5297 Gene Symbol PI4KA

Uniprot ID PI4KA\_HUMAN

Immunogen Recombinant protein of human PI4KA.

Immunogen Region Specificity Immunogen Sequence

festern blot analysis of extracts of various cell sing PI4KA antibody (STJ11100600) at 1:1000 di econdary antibody: HRP Goat Anti-rabbit IgG (H