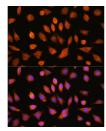

## **GENERAL INFORMATION**

Product Type Primary antibodies

Short Description Rabbit polyclonal antibody anti-PI4KA is suitable for use in Western Blot and Immunofluorescence.

Applications WB, IF Host/Source Rabbit