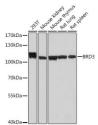

## **TARGET INFORMATION**

Gene ID 8019
Gene Symbol BRD3
Uniprot ID BRD3\_HUMAN

Immunogen
Immunogen Region
Specificity
Immunogen Sequence

Immunogen Recombinant protein of human BRD3.

Western blot analysis of extracts of various cell lines using BRD3 antibody (STJ11100592) at 1:1000 dilution Secondary antibody; HRP Goat Anti-rabbit IgG (H+L) at 1:10000 dilution. Lysates/proteins: 25ug per lane Blocking buffer: 3% nonfat dry milk in TBS1. Detection: FCL Basic Kit Eyrosure time: 30s.