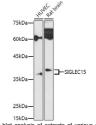

## Anti-SIGLEC15 antibody (STJ11100588)

## **GENERAL INFORMATION**

Product Type Primary antibodies

Short Description Rabbit polyclonal antibody anti-SIGLEC15 is suitable for use in Western Blot, Immunohistochemistry and

Immunofluorescence.

Applications WB, IHC, IF Host/Source Rabbit Reactivity Human, Rat