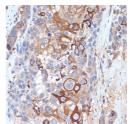

## Anti-SIGLEC15 antibody (STJ11100588)

## **GENERAL INFORMATION**

Product Type Primary antibodies

Short Description Rabbit polyclonal antibody anti-SIGLEC15 is suitable for use in Western Blot, Immunohistochemistry and

Immunofluorescence.

Applications WB, IHC, IF Host/Source Rabbit Reactivity Human, Rat