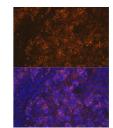

## TARGET INFORMATION

Gene ID 284266 Gene Symbol SIGLEC15 Uniprot ID SIG15\_HUMAN

Immunogen Recombinant protein of human Siglec-15.

Immunogen Region Specificity Immunogen Sequence

Immunofluorescence analysis of Rat spleen cells using Siglec-15 antibody (STJ11100588) at dilution of 1:100. Blue: DAPI for nuclear staining.