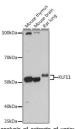

## Anti-KLF11 antibody (STJ11100587)

## **GENERAL INFORMATION**

Product Type Primary antibodies

Short Description Rabbit polyclonal antibody anti-KLF11 is suitable for use in Western Blot.

Applications WB Host/Source Rabbit Reactivity Mouse, Rat