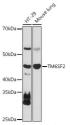

## Anti-TM6SF2 antibody (STJ11100579)

## **GENERAL INFORMATION**

Product Type Primary antibodies

**Short Description** Rabbit polyclonal antibody anti-TM6SF2 is suitable for use in Western Blot.

Applications WB Host/Source Rabbit Reactivity Human, Mouse