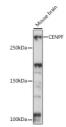

## **GENERAL INFORMATION**

Product Type Primary antibodies

Short Description Rabbit polyclonal antibody anti-CENPF is suitable for use in Western Blot.

Applications WB Host/Source Rabbit Reactivity Human, Mouse

## **TARGET INFORMATION**

Gene ID 1063 Gene Symbol CENPF

Uniprot ID CENPF\_HUMAN Recombinant protein of human CENPF.

Immunogen Immunogen Region Specificity Immunogen Sequence