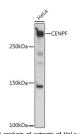

## **GENERAL INFORMATION**

Product Type Primary antibodies

Short Description Rabbit polyclonal antibody anti-CENPF is suitable for use in Western Blot.

Applications WB Host/Source Rabbit Reactivity Human, Mouse

## **TARGET INFORMATION**

Gene ID 1063 Gene Symbol CENPF

Uniprot ID CENPF\_HUMAN Recombinant protein of human CENPF.

Immunogen Immunogen Region Specificity Immunogen Sequence