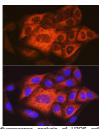

## **TARGET INFORMATION**

Gene ID 10460 Gene Symbol TACC3

Uniprot ID TACC3\_HUMAN Immunogen Recombinant protein of human TACC3.

Immunogen Region Specificity Immunogen Sequence

Immunofluorescence analysis of U2OS cells using TACC3 antibody (STJ11100575) at dilution of 1:100.